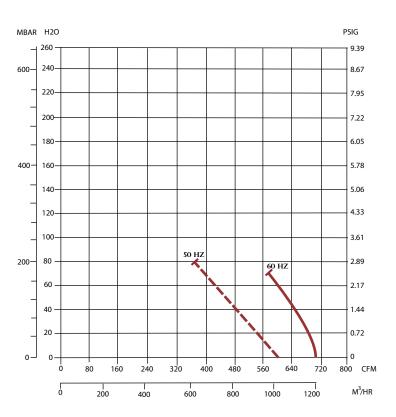

### Pressure vs. CFM

### MBAR H2O **PSIG** 260 939 8 67 600 220 7.95 200-7.22 6.05 400 160 5 78 140 5.06 4.33 120 3.61 50 HZ 80 200-60 HZ 60 2.17 40 1 44 20 0.72 0-480 640 240 400 560 720 800 CFM 200 1200 M<sup>3</sup>/HR 600 800 1000 400

### Vacuum vs. CFM

All Republic Regenerative Blowers are available in preassembled kits for either pressure or vacuum applications. These kits include an inlet filter and relief valve, and have been tested prior to shipment. Optional items for these kits include check valve and gauge.