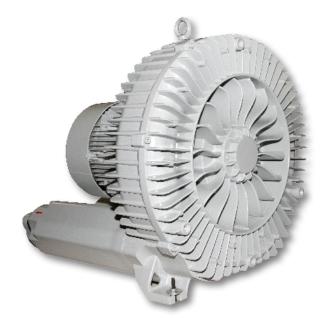

# Republic Regenerative Blower HRB 1100

Blower Systems®

Republic offers a complete line of regenerative blowers for high vacuum or compressed air applications in both horizontal and vertical mounted postions. TEFC motors are CE certified. The impeller is directly connected to the motor shaft, providing powerful air force without undue friction. The bearings are outside the compression chamber, ensuring maximum operational reliability under high differential pressure. This low-maintenance, oil-free design provides continuous, dependable service to our customers.