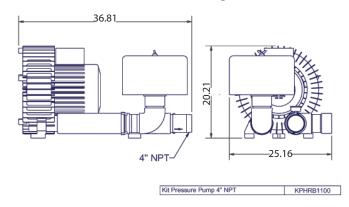

| 15.0 | 48.9    | 26.8              | 82              | 67                          | 83    | 71                     | 79    | 706               | 600   | 434    |



## Republic Regenerative Blower HRB 1100

Blower Systems ®

### Pressure vs. CFM

### MBAR H2O **PSIG** 260 939 8 67 600 220 7.95 200-7.22 6.05 400 160 5 78 140 5.06 4.33 120 3.61 50 HZ 80 200-60 HZ 60 2.17 40 1 44 20 0.72 0-480 640 240 400 560 720 800 CFM 200 1200 M<sup>3</sup>/HR 600 800 1000 400

### Vacuum vs. CFM



All Republic Regenerative Blowers are available in preassembled kits for either pressure or vacuum applications. These kits include an inlet filter and relief valve, and have been tested prior to shipment. Optional items for these kits include check valve and gauge.

## KPHRB1100 - Pressure Kit Drawing



## KVHRB1100 - Vacuum Kit Drawing