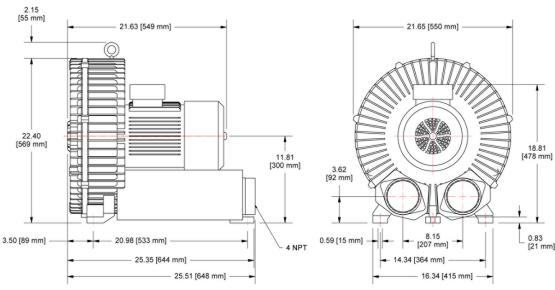

| Phase |      | Current | Current<br>@440 V | Sounds<br>Level | Rated Pressure<br>(in. H2O) |       | Rated Vacuum (in. H2O) |       | Air Flow<br>(cfm) |       | Weight |
|-------|------|---------|-------------------|-----------------|-----------------------------|-------|------------------------|-------|-------------------|-------|--------|
|       |      | @220 V  |                   | (dB)            | 60 Hz                       | 50 Hz | 60 Hz                  | 50 Hz | 60 Hz             | 50 Hz | (lbs)  |
| 3     | 15.0 | 48.9    | 26.8              | 82              | 67                          | 83    | 71                     | 79    | 706               | 600   | 434    |