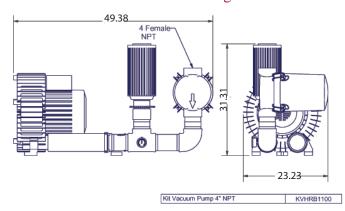

| 82              | 67                          | 83    | 71                     | 79    | 706               | 600   | 434    |



## Republic Regenerative Blower HRB 1100

Blower Systems ®

### Pressure vs. CFM

### MBAR H2O **PSIG** 260 939 8 67 600 220 7.95 200-7.22 6.05 400 160 5 78 140 5.06 4.33 120 3.61 50 HZ 80 200-60 HZ 60 2.17 40 1 44 20 0.72 0-480 640 240 400 560 720 800 CFM 200 1200 M<sup>3</sup>/HR 600 800 1000 400

### Vacuum vs. CFM



All Republic Regenerative Blowers are available in preassembled kits for either pressure or vacuum applications. These kits include an inlet filter and relief valve, and have been tested prior to shipment. Optional items for these kits include check valve and gauge.

## KPHRB1100 - Pressure Kit Drawing



## KVHRB1100 - Vacuum Kit Drawing