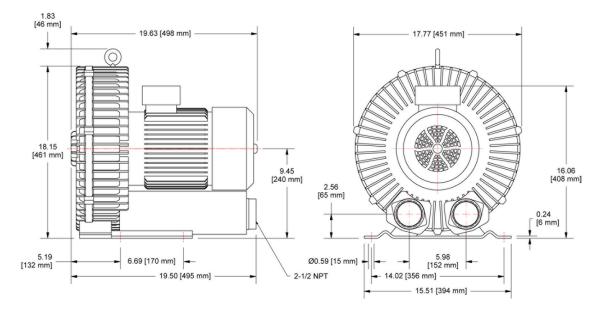

|  | Phase | Motor<br>(HP) | Current @<br>50 Hz |      | Current @<br>60 Hz |      | Sounds<br>Level | Rated Pressure<br>(in. H2O) |       | Rated Vacuum<br>(in. H2O) |       | Air Flow<br>(cfm) |       | Weight |
|--|-------|---------------|--------------------|------|--------------------|------|-----------------|-----------------------------|-------|---------------------------|-------|-------------------|-------|--------|
|  |       |               | 190V               | 380V | 220V               | 440V | (dB)            | 60 Hz                       | 50 Hz | 60 Hz                     | 50 Hz | 60 Hz             | 50 Hz | (lbs)  |
|  | 3     | 8.5           | 22.9               | 13.3 | 22.9               | 14.2 | 78              | 110                         | 118   | 122                       | 106   | 353               | 297   | 143    |