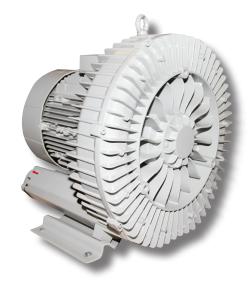

## Republic Regenerative Blower HRB 800

Republic offers a complete line of regenerative blowers for high vacuum or compressed air applications in both horizontal and vertical mounted postions. TEFC motors are CE certified. The impeller is directly connected to the motor shaft, providing powerful air force without undue friction. The bearings are outside the compression chamber, ensuring maximum operational reliability under high differential pressure. This low-maintenance, oil-free design provides continuous, dependable service to our customers.