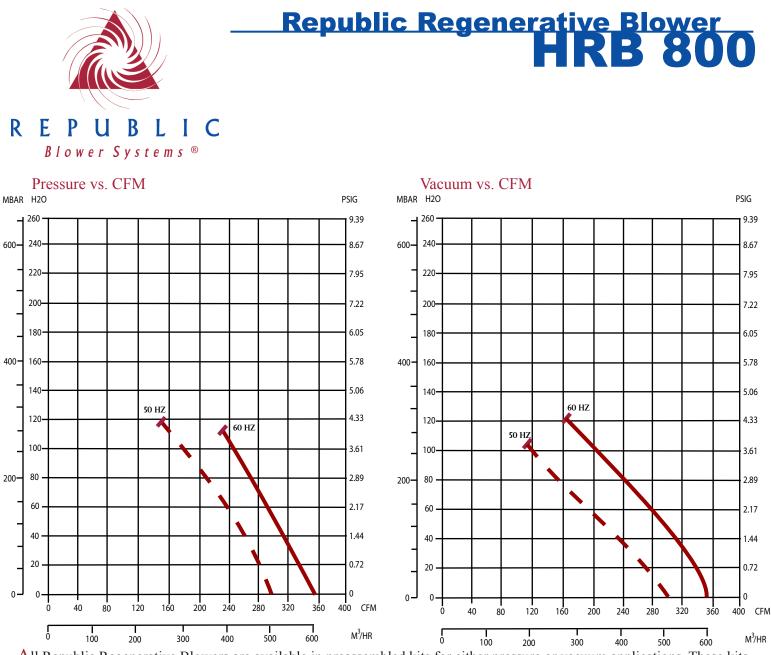

|  | Phase | Motor<br>(HP) | Current @<br>50 Hz |      | Current @<br>60 Hz |      | Sounds<br>Level | Rated Pressure<br>(in. H2O) |       | Rated Vacuum<br>(in. H2O) |       | Air Flow<br>(cfm) |       | Weight |
|--|-------|---------------|--------------------|------|--------------------|------|-----------------|-----------------------------|-------|---------------------------|-------|-------------------|-------|--------|
|  |       |               | 190V               | 380V | 220V               | 440V | (dB)            | 60 Hz                       | 50 Hz | 60 Hz                     | 50 Hz | 60 Hz             | 50 Hz | (lbs)  |
|  | 3     | 8.5           | 22.9               | 13.3 | 22.9               | 14.2 | 78              | 110                         | 118   | 122                       | 106   | 353               | 297   | 143    |