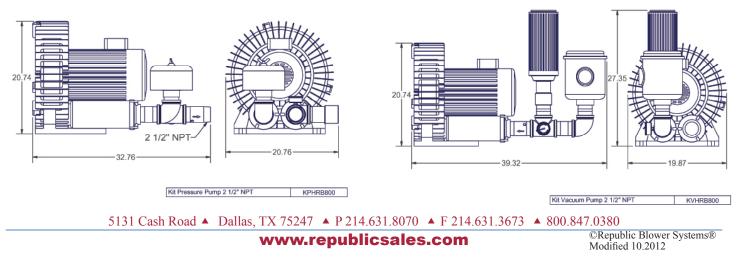

## **Product Options**

- ▲ 2-1/2" Relief Valve (recommended)
- ▲ Inlet Filter (recommended)
- ▲ Liquid filled gauge
- ▲ Check Valve
- Belt-driven bare shaft blowers are available
- Explosion proof motors available (Class 2/Groups E,F,G/Division 1 Certified)

5131 Cash Road 🔺 Dallas, TX 75247 🔺 P 214.631.8070 🔺 F 214.631.3673 🔺 800.847.0380

www.republicsales.com

All Republic Regenerative Blowers are available in preassembled kits for either pressure or vacuum applications. These kits include an inlet filter and relief valve, and have been tested prior to shipment. Optional items for these kits include check valve and gauge.

KVHRB800 - Vacuum Kit Drawing